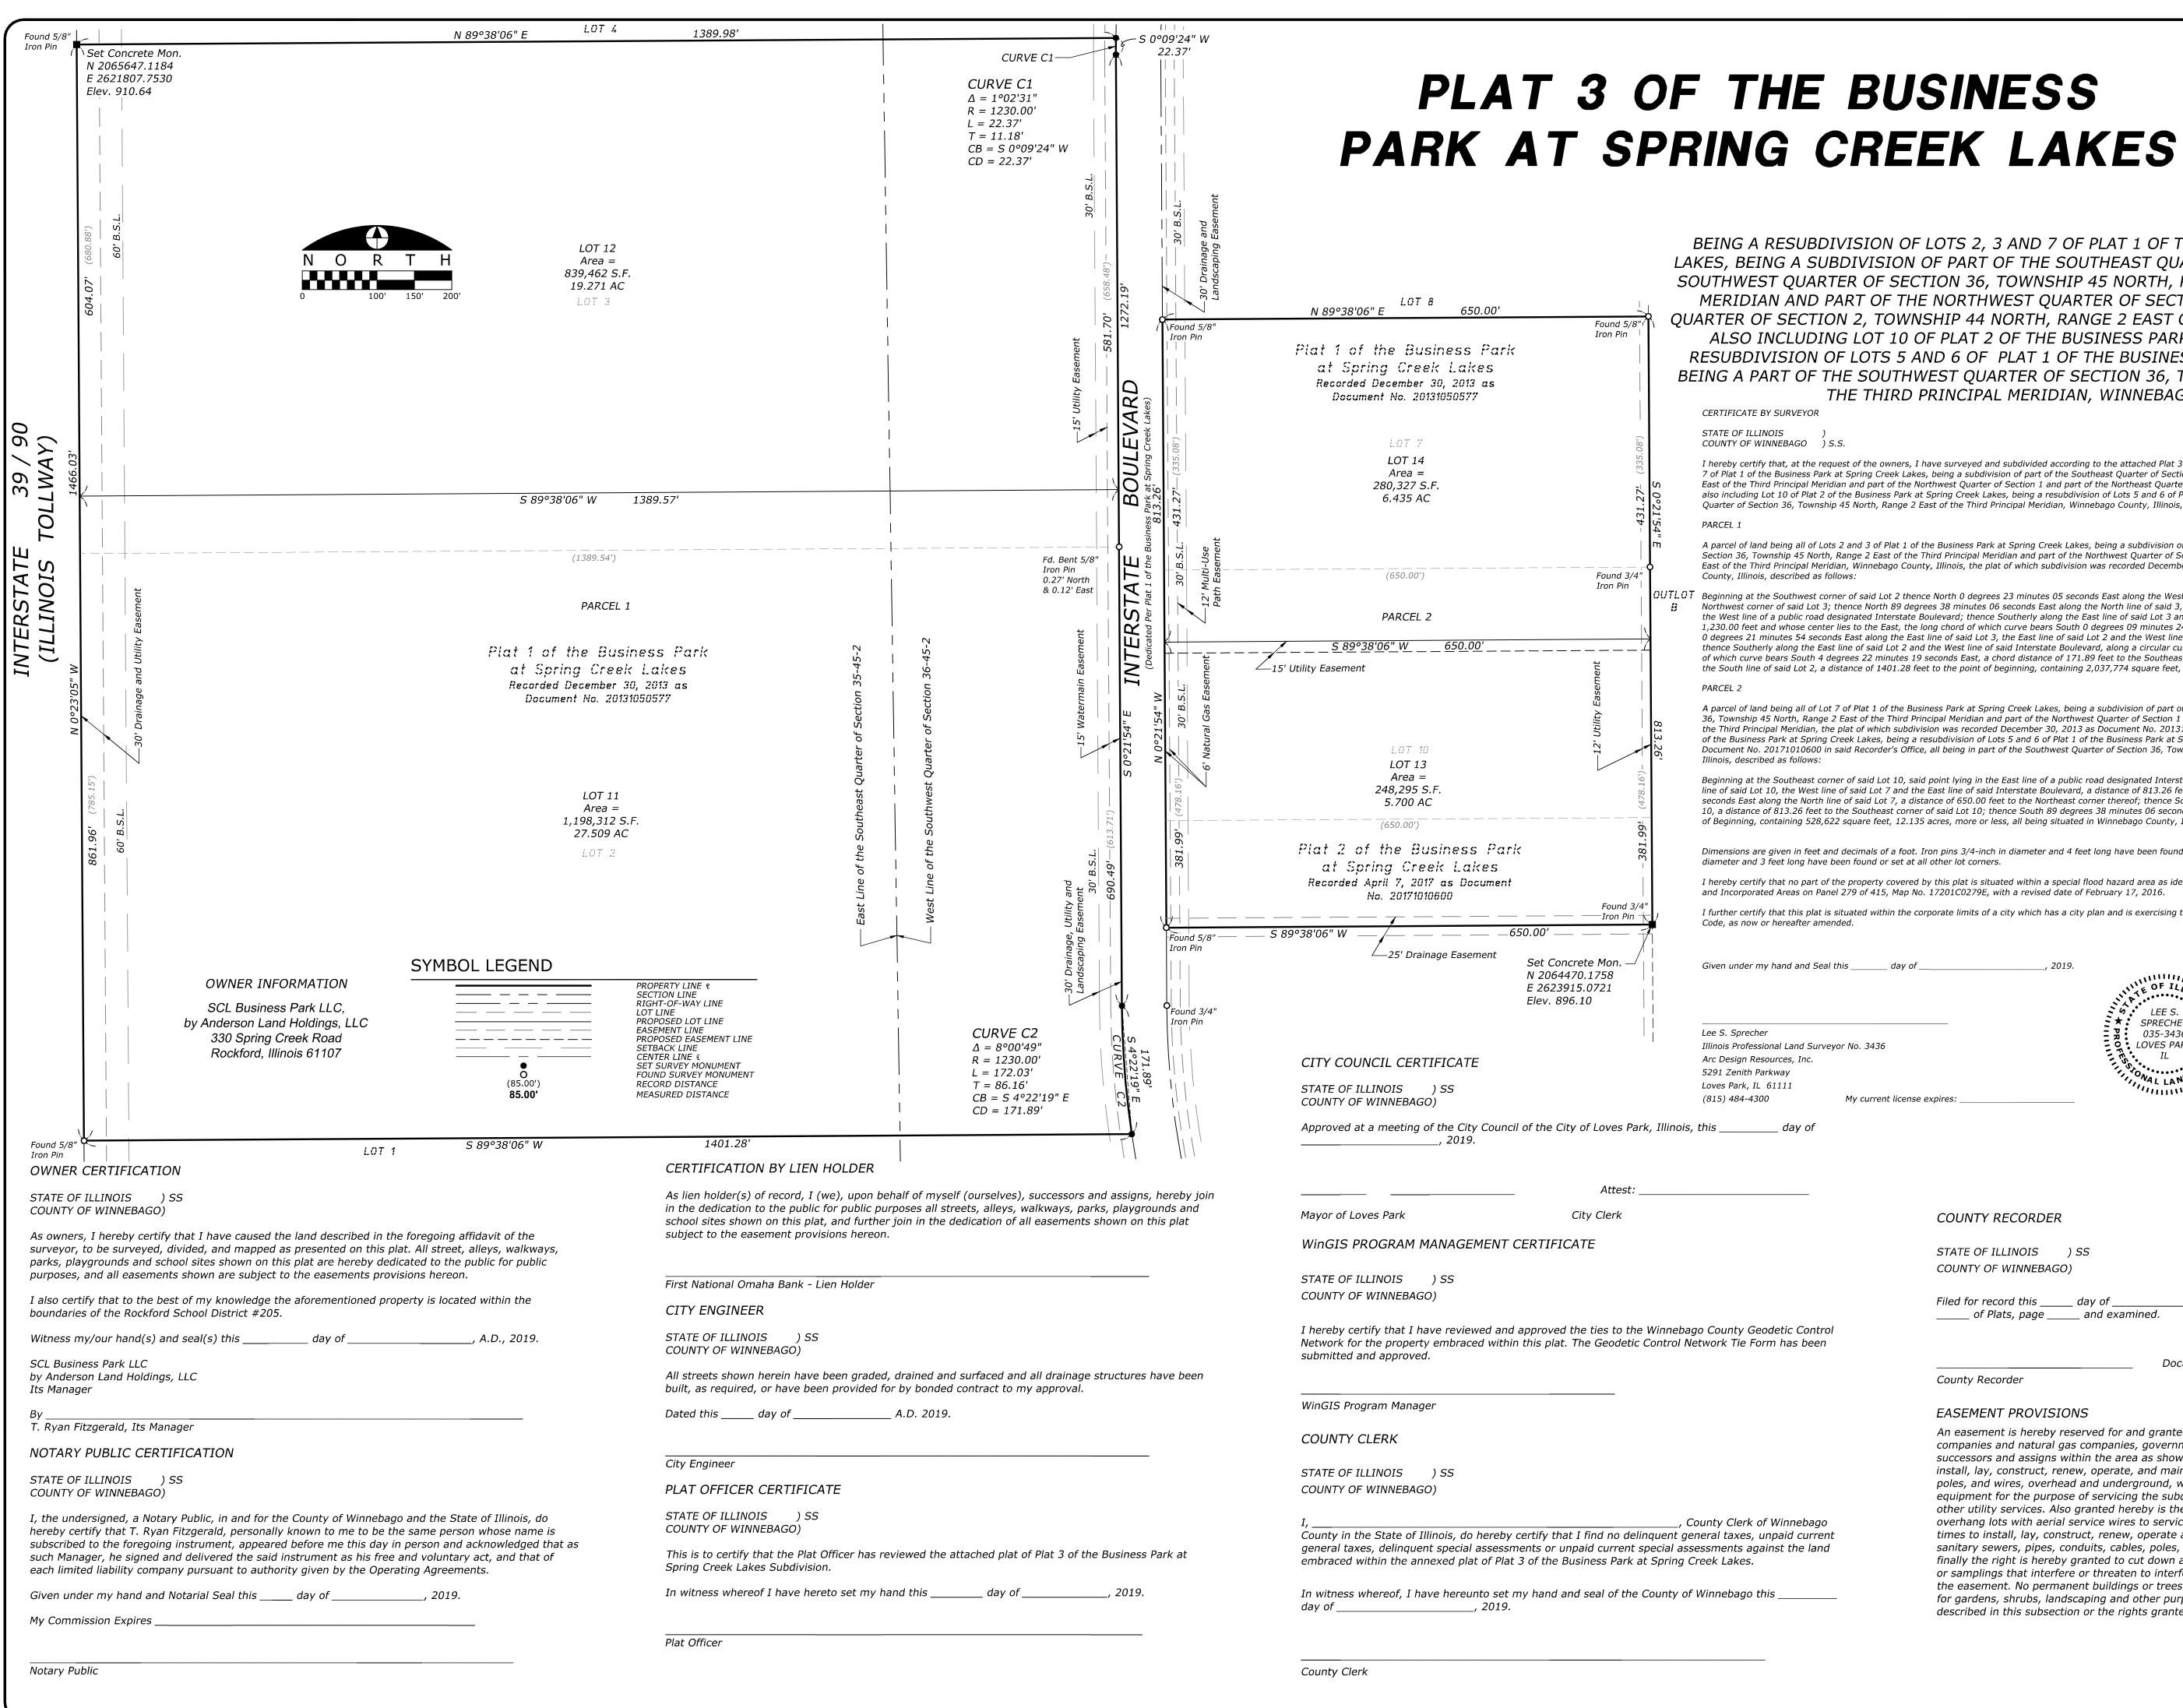

### I. <u>Approval of Minutes</u>

A. Approval of Minutes from the February 4, 2019 meeting.

II. Project Updates:

A. No report

III. <u>Reports from Director:</u>

A. No report

- IV. <u>Resolutions & Ordinances</u>
  - A. Resolution awarding the contract for the reconstruction of Bell School Road to William Charles Construction, 833 Featherstone Road, Rockford, IL 61107, as the lowest responsible bidder.
  - B. Resolution approving Plat No. 3 of the Business Park at Spring Creek Lakes.
- V. <u>General Discussion/Public Comment</u>
- VI. <u>Adjourn</u>