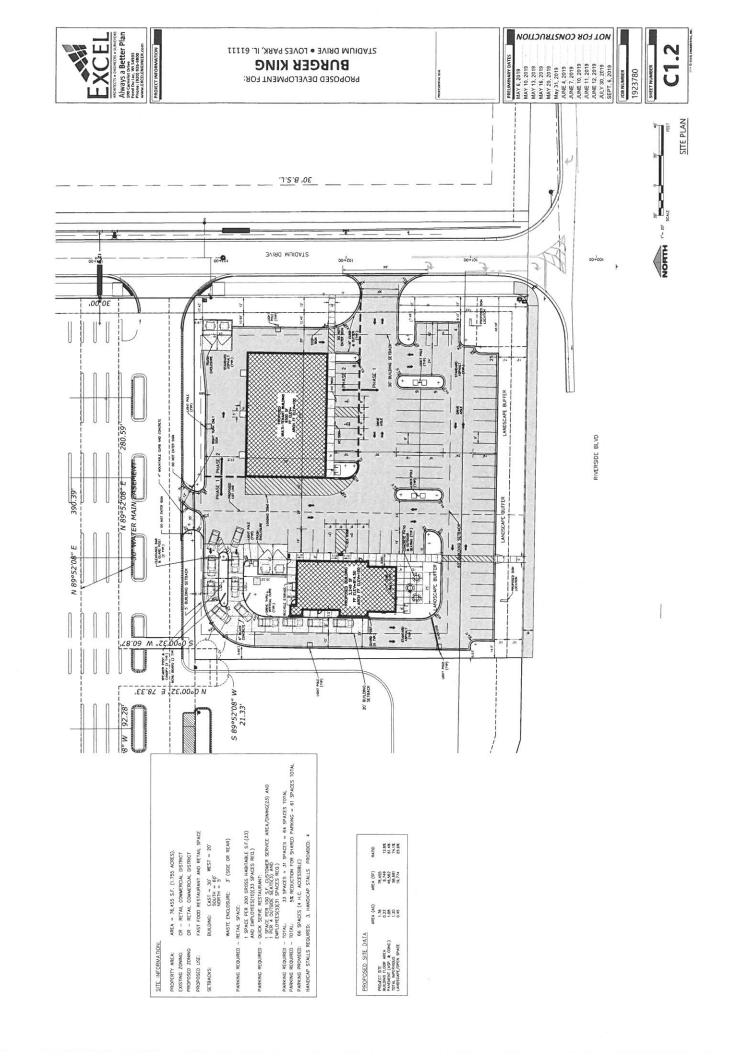

#### XIII. ORDINANCES 1<sup>ST</sup> READING

- 1. Ordinance providing for a Special Use Permit for a fast food establishment with a drive-thru window at 7900 E. Riverside Blvd.
- 2. Ordinance providing for a Class R-1 Liquor License at the Lucky Café, 401 E. Riverside Blvd.