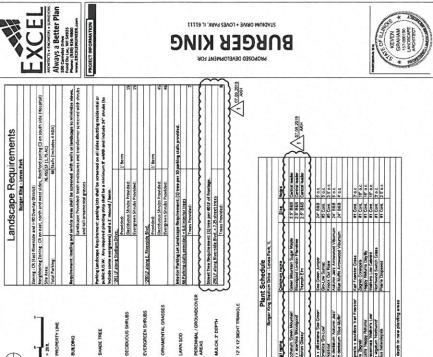

#### XIII. ORDINANCES 1<sup>ST</sup> READING

- 1. Ordinance providing for a Special Use Permit for a fast food establishment with a drive-thru window at 7900 E. Riverside Blvd.
- 2. Ordinance providing for a Class R-1 Liquor License at the Lucky Café, 401 E. Riverside Blvd.