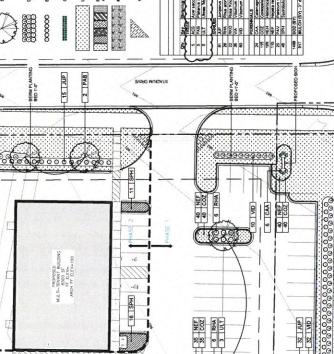

#### XIII. ORDINANCES 1<sup>ST</sup> READING

- 1. Ordinance providing for a Special Use Permit for a fast food establishment with a drive-thru window at 7900 E. Riverside Blvd.
- 2. Ordinance providing for a Class R-1 Liquor License at the Lucky Café, 401 E. Riverside Blvd.